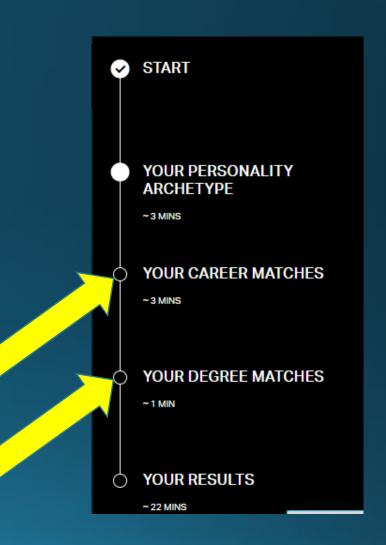

## Career Explorer

https://www.careerexplorer.com/

 Try out the free assessment, answering the questions with honesty to see the suggested career and degree matches

• Only complete the first three sections, as these are quick and easy to complete.

 Check out and note the suggested career matches and then degree matches at the end of each section