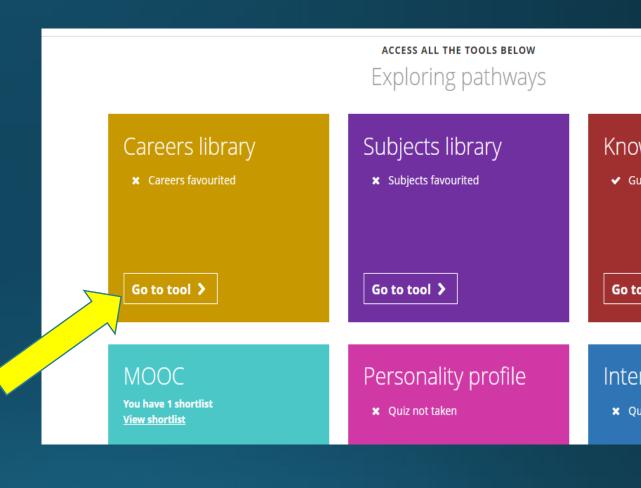

## Unifrog

 https://www.unifrog.org/student/ho me

 Log on to Unifrog and seek out the Careers Library tool in the Exploring Pathways section

 Search pathways based on a keyword

 Search a pathway based on your current subjects

\*Pathways that you are interested in can be added to your favourites for future reference