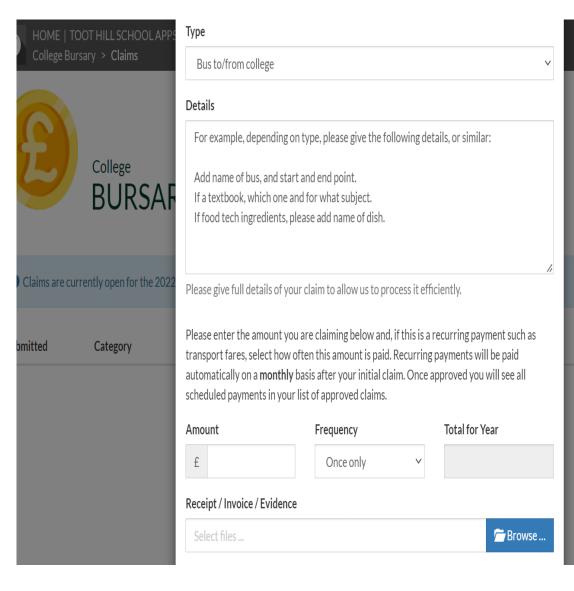

You can do this as many times as you need.

Providing there is evidence, and a genuine need, we will be able to approve this.

When making a claim, please select type from the drop down. Then add details. Please be specific. Examples/guidance is in the box.

If it is a one off payment, such as a text book, select once only. If it is a recurring payment, such as monthly amount needed for the train/bus, please type in the amount you pay for the train/bus and select frequency as how often this amount is paid. E.g. £4 daily. Then please upload the evidence such as receipts, screen shot of payment or order, or evidence of cost such as an invoice. You can return to make claims throughout the year up to the amount rewarded.